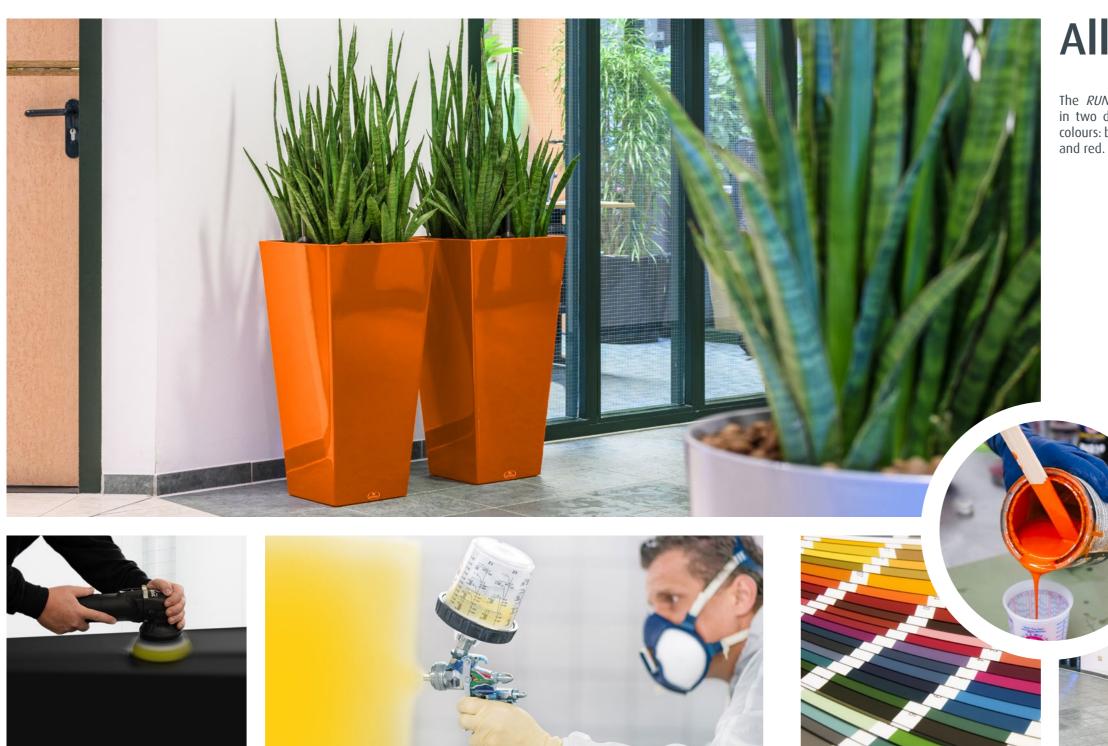

### All colours of rainbow

The *RUNNER* all-inclusive set is available in two different models and five popular colours: black, white, aluminium, anthracite and red.

But do you want a series of planters to match a particular colour? Besides the five standard colours mentioned above, the *RUNNER* is available in all RAL colours. These planters are just perfect for projects in which your customer's house style is the central point.