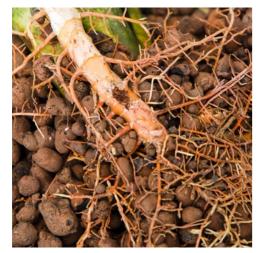

## What is hydroculture?

The popularity of hydroculture is increasing rapidly because it is easier to maintain than plants grown in potting soil. A plant grown using hydroculture only needs

water once every four weeks.

This means that someone only needs to come along

12 times a year to look after your plants.

With hydroculture, the plants are grown with their roots in water. To this end, they are cultivated in a special pot with granules made from clay. Because of this airy substrate, the roots are able to take up sufficient CO2 from the

air, so that they grow better which ensures a healthy plant. Hydroculture is also a lot cleaner. Not only for you, but also for the plant. Diseases and moulds are less likely to grow around the roots.