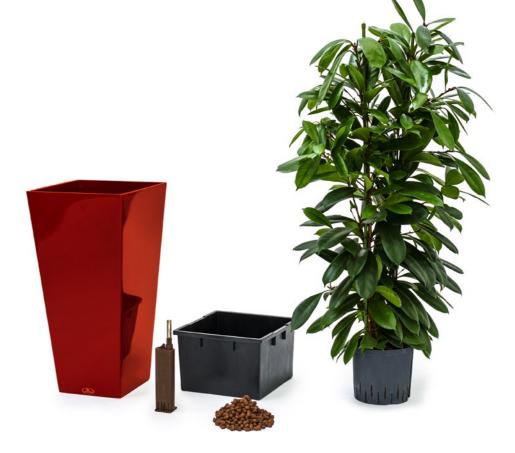

### Intro

The *RUNNER* is a fashionable planter made of lightweight synthetic material and finished in a high gloss lacquer.

The *RUNNER* is available as all-inclusive set. Make a choice out of 30 different plants, divided into three categories; Standard, de Luxe and Premium.

Each concept is pre-planted including all accessories such as granules, a practical waterproof liner and a water meter.

The *RUNNER* comes with a practical water-proof liner. The practical liner is available for both hydroculture (\$\partial 22 cm) and soil plants (\$\partial 32 cm).

The all-inclusive set is pre-planted with hydroculture, in which the liner is already complete planted including all accessories. The pre-planted concept is still easy to lift up and saves you a lot of work. This means that an entire project can be carried out by a single person!