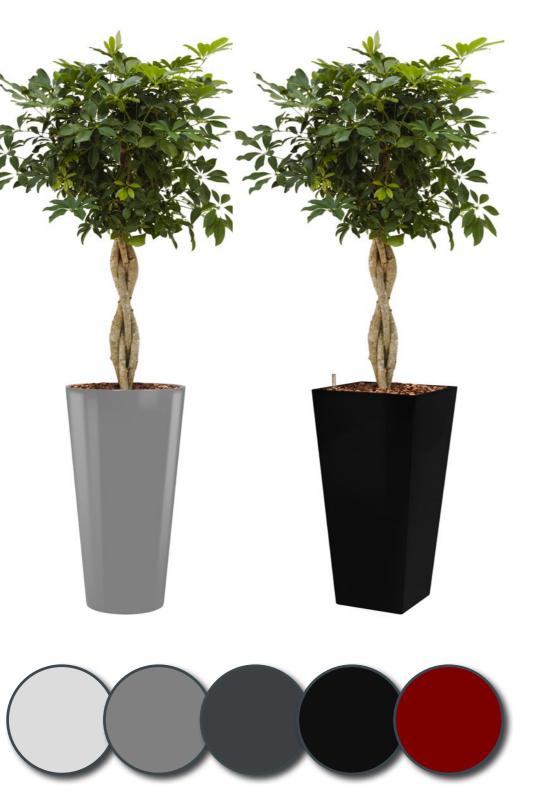

### Intro

The *RUNNER* is a fashionable planter made of lightweight synthetic material and finished in a high gloss lacquer.

The *RUNNER* is available as all-inclusive set. Make a choice out of 30 different plants, divided into three categories; Standard, de Luxe and Premium.

### All colours of rainbow

The *RUNNER* all-inclusive set is available in two different models and five popular colours: black, white, aluminium, anthracite and red.

But do you want a series of planters to match a particular colour? Besides the five standard colours mentioned above, the *RUNNER* is available in all RAL colours. These planters are just perfect for projects in which your customer's house style is the central point.