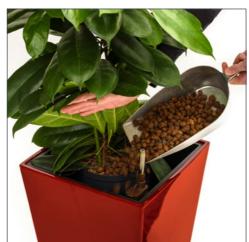

## What is hydroculture?

The popularity of hydroculture is increasing rapidly because it is easier to maintain than plants grown in potting soil. A plant grown using hydroculture only needs

water once every four weeks.

This means that someone only needs to come along

12 times a year to look after your plants.

With hydroculture, the plants are grown with their roots in water. To this end, they are cultivated in a special pot with granules made from clay. Because of this airy substrate, the roots are able to take up sufficient CO2 from the

You can read when and how much water the plant needs using a water meter. When the level indicator shows, "min." it is not necessary to water your plant immediately, but wait three to four days before watering your plant again.