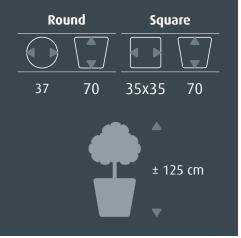

The *RUNNER* comes with a practical water-proof liner. The practical liner is available for both hydroculture (\$\partial 22 cm) and soil plants (\$\partial 32 cm).

The all-inclusive set is pre-planted with hydroculture, in which the liner is already complete planted including all accessories. The pre-planted concept is still easy to lift up and saves you a lot of work. This means that an entire project can be carried out by a single person!

# Logistics

We transport the *RUNNER* all-inclusive set in two separate parts; the planter and the pre-planted liner. You only need to lower the liner into the planter on location.

A logistics advantage is that we transport 81 planters on one pallet. And you can specify the different colours you want on the pallet.