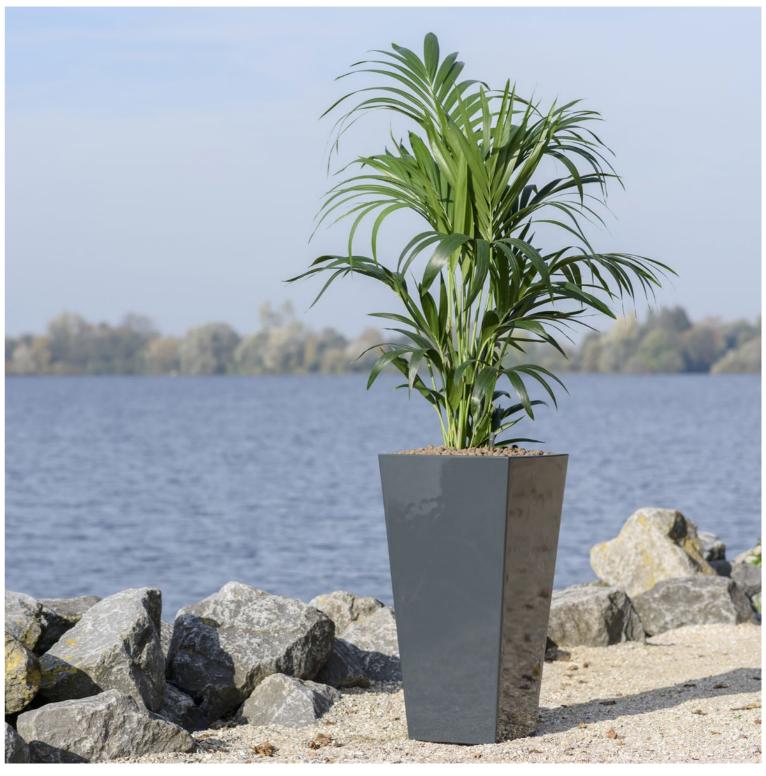

### Intro

The *RUNNER* is a fashionable planter made of lightweight synthetic material and finished in a high gloss lacquer.

The *RUNNER* is available as all-inclusive set. Make a choice out of 30 different plants, divided into three categories; Standard, de Luxe and Premium.

The *RUNNER* comes with a practical water-proof liner. The practical liner is available for both hydroculture (\$\partial 22 cm) and soil plants (\$\partial 32 cm).

The all-inclusive set is pre-planted with hydroculture, in which the liner is already complete planted including all accessories. The pre-planted concept is still easy to lift up and saves you a lot of work. This means that an entire project can be carried out by a single person!