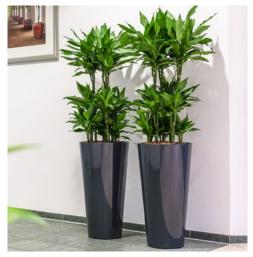

### All colours of rainbow

The *RUNNER* all-inclusive set is available in two different models and five popular colours: black, white, aluminium, anthracite and red.

But do you want a series of planters to match a particular colour? Besides the five standard colours mentioned above, the *RUNNER* is available in all RAL colours. These planters are just perfect for projects in which your customer's house style is the central point.