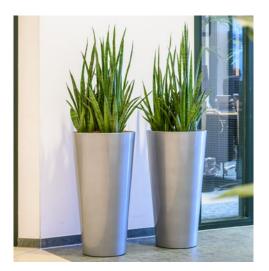

### All colours of rainbow

The *RUNNER* all-inclusive set is available in two different models and five popular colours: black, white, aluminium, anthracite and red.

But do you want a series of planters to match a particular colour? Besides the five standard colours mentioned above, the *RUNNER* is available in all RAL colours. These planters are just perfect for projects in which your customer's house style is the central point.