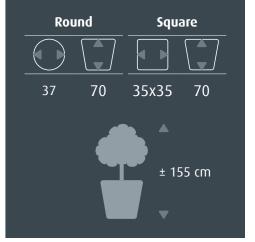

The *RUNNER* comes with a practical water-proof liner. The practical liner is available for both hydroculture (\$\partial 22 cm) and soil plants (\$\partial 32 cm).

The all-inclusive set is pre-planted with hydroculture, in which the liner is already complete planted including all accessories. The pre-planted concept is still easy to lift up and saves you a lot of work. This means that an entire project can be carried out by a single person!