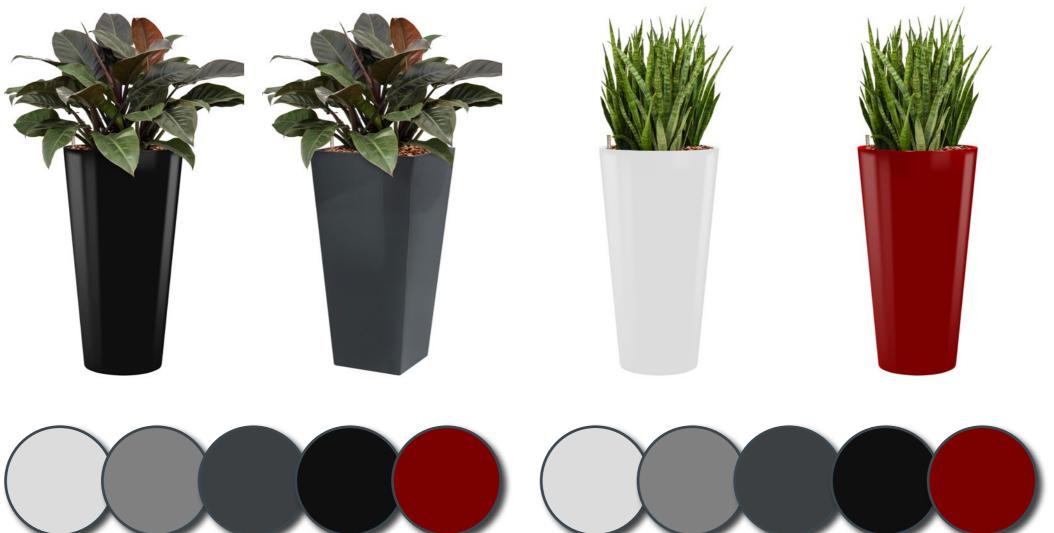

### All colours of rainbow

The *RUNNER* all-inclusive set is available in two different models and five popular colours: black, white, aluminium, anthracite and red.

But do you want a series of planters to match a particular colour? Besides the five standard colours mentioned above, the *RUNNER* is available in all RAL colours. These planters are just perfect for projects in which your customer's house style is the central point.