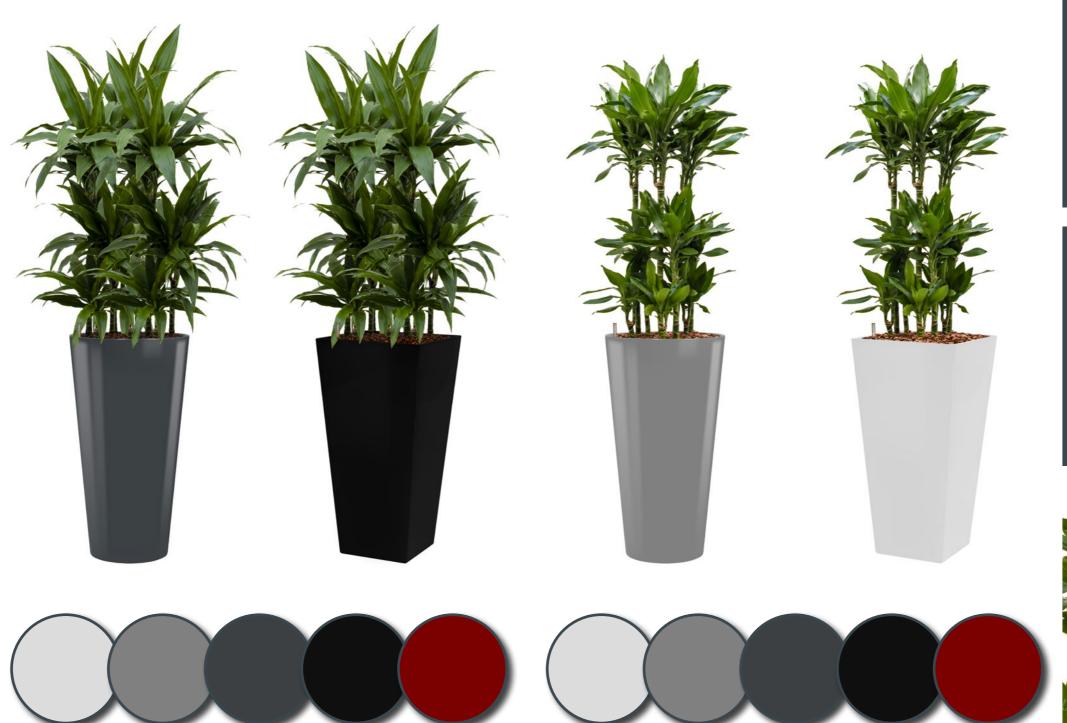

### Intro

The *RUNNER* is a fashionable planter made of lightweight synthetic material and finished in a high gloss lacquer.

The *RUNNER* is available as all-inclusive set. Make a choice out of 30 different plants, divided into three categories; Standard, de Luxe and Premium.

### All colours of rainbow

The *RUNNER* all-inclusive set is available in two different models and five popular colours: black, white, aluminium, anthracite and red.

But do you want a series of planters to match a particular colour? Besides the five standard colours mentioned above, the *RUNNER* is available in all RAL colours. These planters are just perfect for projects in which your customer's house style is the central point.