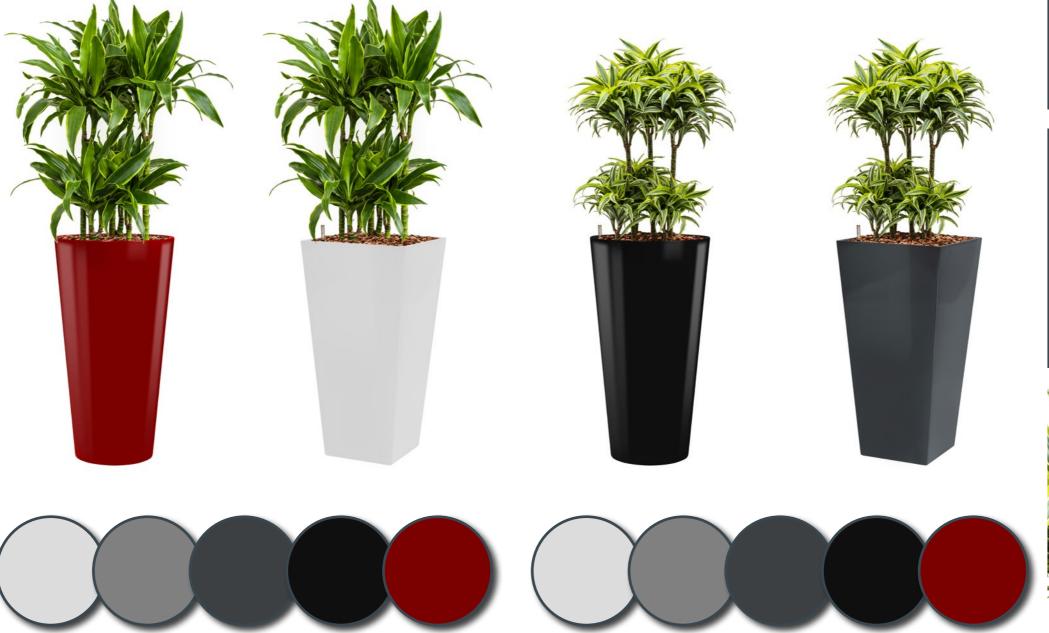

### All colours of rainbow

The *RUNNER* all-inclusive set is available in two different models and five popular colours: black, white, aluminium, anthracite and red.

But do you want a series of planters to match a particular colour? Besides the five standard colours mentioned above, the *RUNNER* is available in all RAL colours. These planters are just perfect for projects in which your customer's house style is the central point.

### Intro

The *RUNNER* is a fashionable planter made of lightweight synthetic material and finished in a high gloss lacquer.

The *RUNNER* is available as all-inclusive set. Make a choice out of 30 different plants, divided into three categories; Standard, de Luxe and Premium.