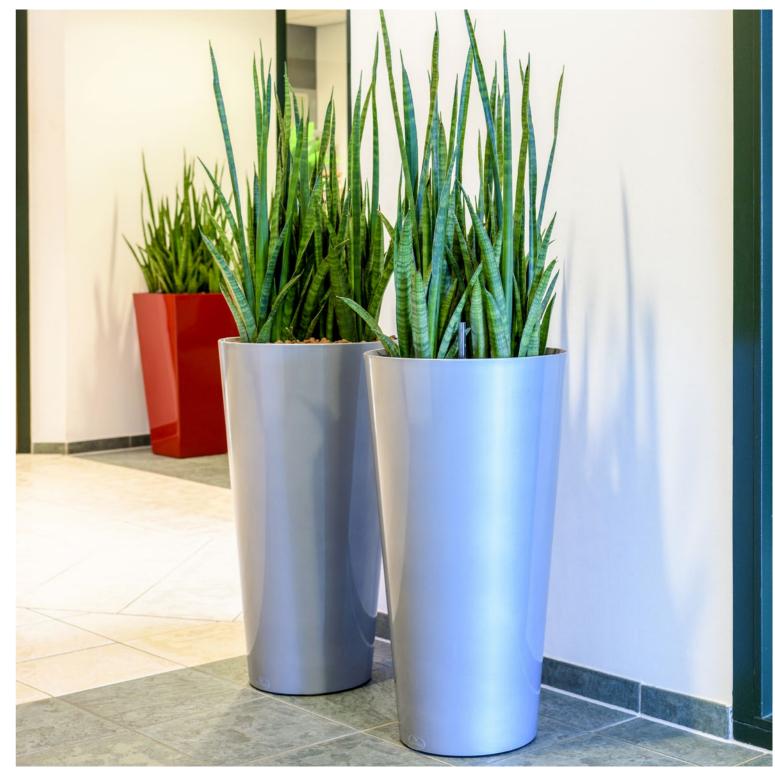

### Intro

The *RUNNER* is a fashionable planter made of lightweight synthetic material and finished in a high gloss lacquer.

The *RUNNER* is available as all-inclusive set. Make a choice out of 30 different plants, divided into three categories; Standard, de Luxe and Premium.

### All colours of rainbow

The *RUNNER* all-inclusive set is available in two different models and five popular colours: black, white, aluminium, anthracite and red.

But do you want a series of planters to match a particular colour? Besides the five standard colours mentioned above, the *RUNNER* is available in all RAL colours. These planters are just perfect for projects in which your customer's house style is the central point.

The *RUNNER* comes with a practical water-proof liner. The practical liner is available for both hydroculture (\$\partial 22 cm) and soil plants (\$\partial 32 cm).

The all-inclusive set is pre-planted with hydroculture, in which the liner is already complete planted including all accessories. The pre-planted concept is still easy to lift up and saves you a lot of work. This means that an entire project can be carried out by a single person!