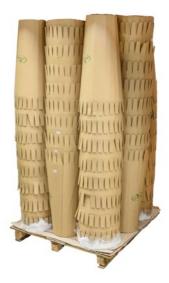

The *RUNNER* comes with a practical water-proof liner. The practical liner is available for both hydroculture (\$\partial 22 cm) and soil plants (\$\partial 32 cm).

The all-inclusive set is pre-planted with hydroculture, in which the liner is already complete planted including all accessories. The pre-planted concept is still easy to lift up and saves you a lot of work. This means that an entire project can be carried out by a single person!

# Logistics

We transport the *RUNNER* all-inclusive set in two separate parts; the planter and the pre-planted liner. You only need to lower the liner into the planter on location.

A logistics advantage is that we transport 81 planters on one pallet. And you can specify the different colours you want on the pallet.