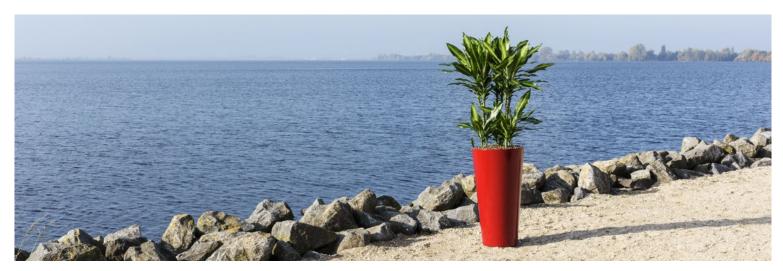

### Intro

The *RUNNER* is a fashionable planter made of lightweight synthetic material and finished in a high gloss lacquer.

The *RUNNER* is available as all-inclusive set. Make a choice out of 30 different plants, divided into three categories; Standard, de Luxe and Premium.

### All colours of rainbow

The *RUNNER* all-inclusive set is available in two different models and five popular colours: black, white, aluminium, anthracite and red.

But do you want a series of planters to match a particular colour? Besides the five standard colours mentioned above, the *RUNNER* is available in all RAL colours. These planters are just perfect for projects in which your customer's house style is the central point.