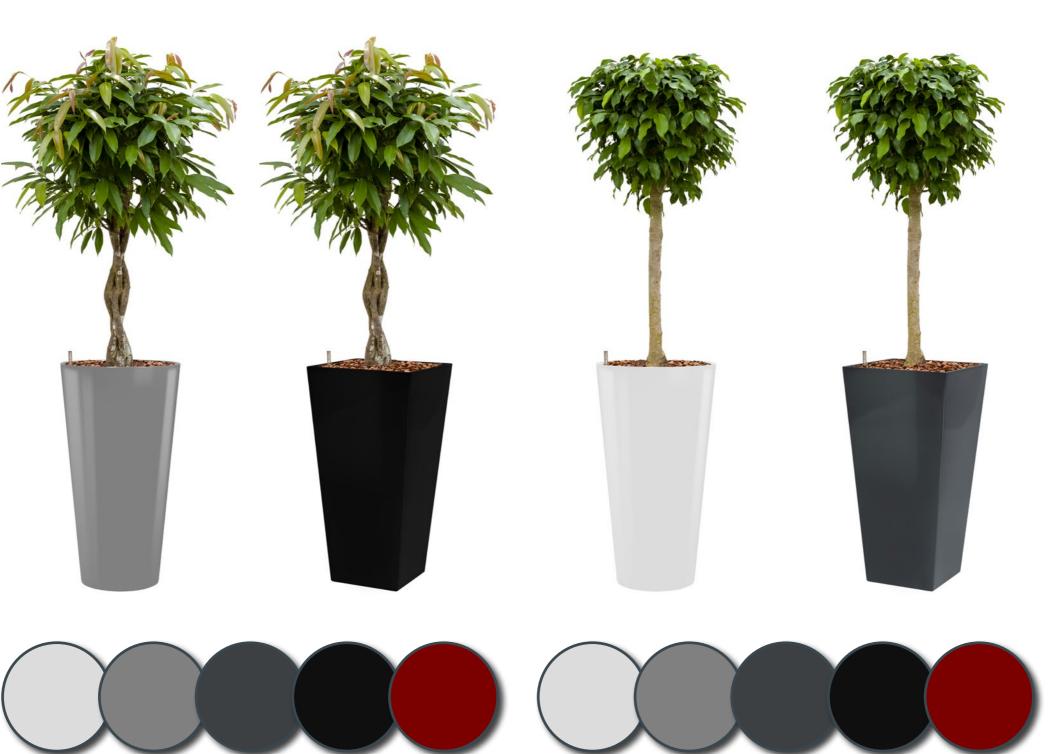

### Intro

The *RUNNER* is a fashionable planter made of lightweight synthetic material and finished in a high gloss lacquer.

The *RUNNER* is available as all-inclusive set. Make a choice out of 30 different plants, divided into three categories; Standard, de Luxe and Premium.

### All colours of rainbow

The *RUNNER* all-inclusive set is available in two different models and five popular colours: black, white, aluminium, anthracite and red.

But do you want a series of planters to match a particular colour? Besides the five standard colours mentioned above, the *RUNNER* is available in all RAL colours. These planters are just perfect for projects in which your customer's house style is the central point.