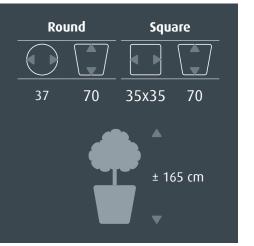

The *RUNNER* comes with a practical water-proof liner. The practical liner is available for both hydroculture (\$\partial 22 cm) and soil plants (\$\partial 32 cm).

The all-inclusive set is pre-planted with hydroculture, in which the liner is already complete planted including all accessories. The pre-planted concept is still easy to lift up and saves you a lot of work. This means that an entire project can be carried out by a single person!