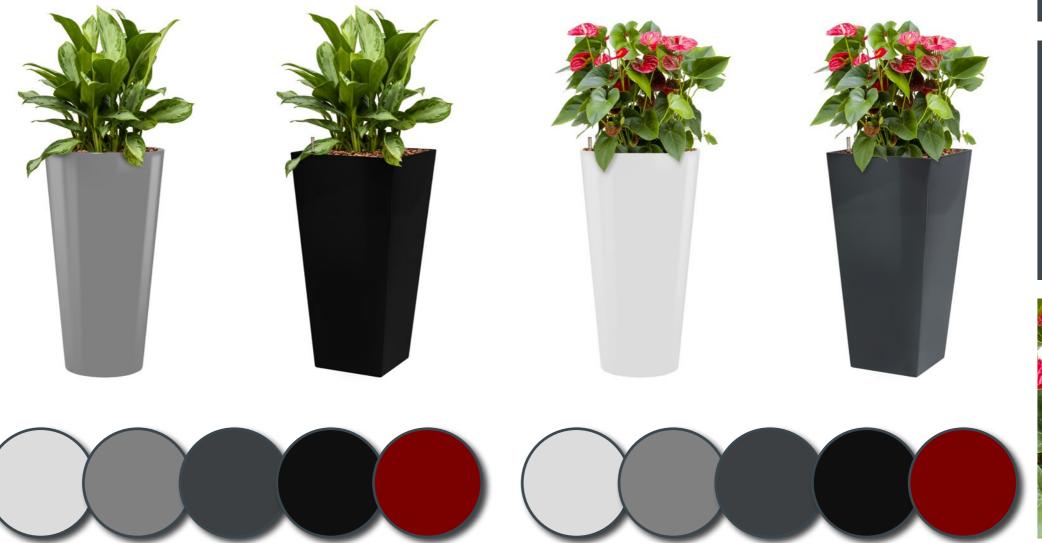

### Intro

The *RUNNER* is a fashionable planter made of lightweight synthetic material and finished in a high gloss lacquer.

The *RUNNER* is available as all-inclusive set. Make a choice out of 30 different plants, divided into three categories; Standard, de Luxe and Premium.

### All colours of rainbow

The *RUNNER* all-inclusive set is available in two different models and five popular colours: black, white, aluminium, anthracite and red.

But do you want a series of planters to match a particular colour? Besides the five standard colours mentioned above, the *RUNNER* is available in all RAL colours. These planters are just perfect for projects in which your customer's house style is the central point.