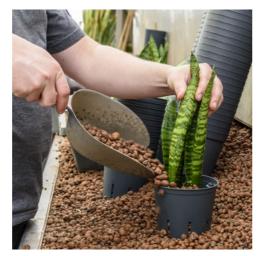

Each concept is pre-planted including all accessories such as granules, a practical waterproof liner and a water meter.

The *RUNNER* comes with a practical water-proof liner. The practical liner is available for both hydroculture (\$\partial 22 cm) and soil plants (\$\partial 32 cm).

The all-inclusive set is pre-planted with hydroculture, in which the liner is already complete planted including all accessories. The pre-planted concept is still easy to lift up and saves you a lot of work. This means that an entire project can be carried out by a single person!