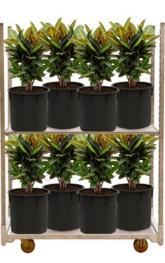

### Intro

The *RUNNER* is a fashionable planter made of lightweight synthetic material and finished in a high gloss lacquer.

The *RUNNER* is available as all-inclusive set. Make a choice out of 30 different plants, divided into three categories; Standard, de Luxe and Premium.

Each concept is pre-planted including all accessories such as granules, a practical waterproof liner and a water meter.