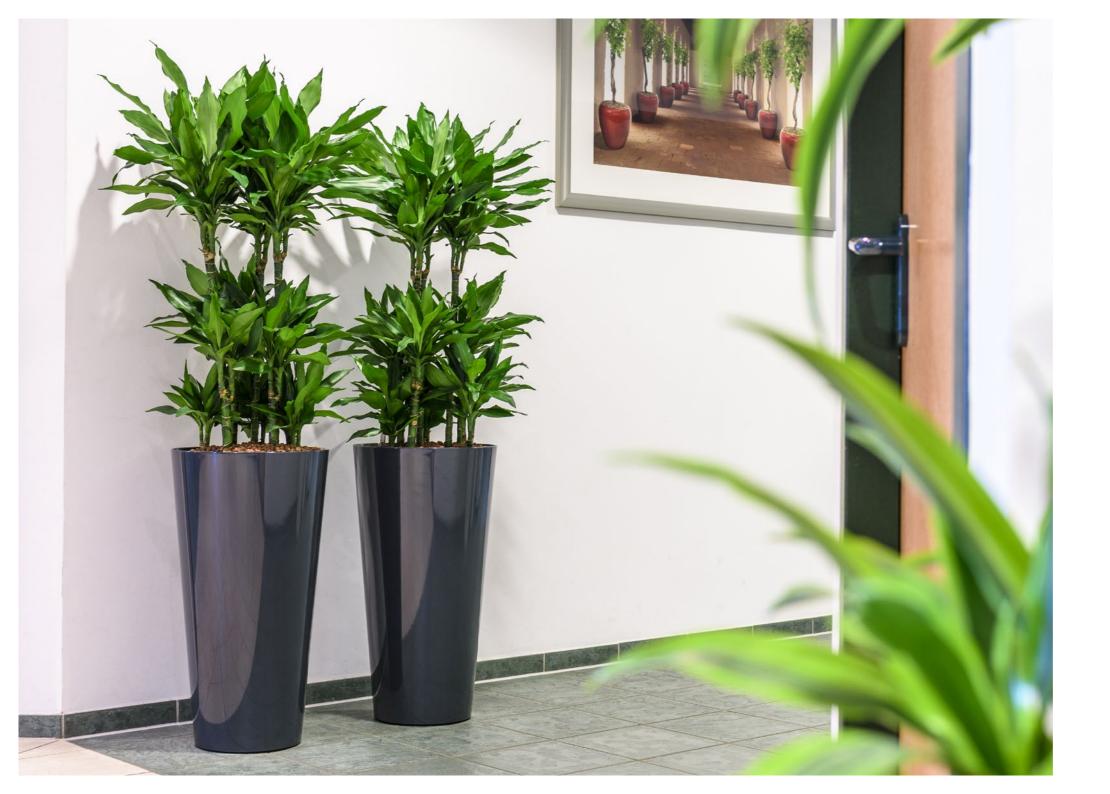

### Intro

The *RUNNER* is a fashionable planter made of lightweight synthetic material and finished in a high gloss lacquer.

The *RUNNER* is available as all-inclusive set. Make a choice out of 30 different plants, divided into three categories; Standard, de Luxe and Premium.

The *RUNNER* comes with a practical water-proof liner. The practical liner is available for both hydroculture (\$\partial 22 cm) and soil plants (\$\partial 32 cm).

The all-inclusive set is pre-planted with hydroculture, in which the liner is already complete planted including all accessories. The pre-planted concept is still easy to lift up and saves you a lot of work. This means that an entire project can be carried out by a single person!