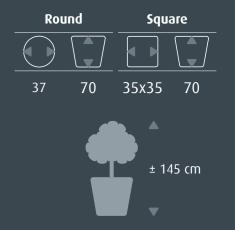

The *RUNNER* comes with a practical water-proof liner. The practical liner is available for both hydroculture (\$\partial 22 cm) and soil plants (\$\partial 32 cm).

The all-inclusive set is pre-planted with hydroculture, in which the liner is already complete planted including all accessories. The pre-planted concept is still easy to lift up and saves you a lot of work. This means that an entire project can be carried out by a single person!