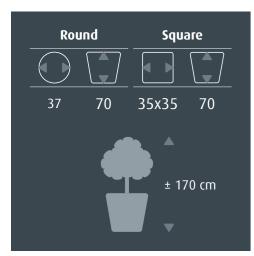

The *RUNNER* comes with a practical water-proof liner. The practical liner is available for both hydroculture (\$\partial 22 cm) and soil plants (\$\partial 32 cm).

The all-inclusive set is pre-planted with hydroculture, in which the liner is already complete planted including all accessories. The pre-planted concept is still easy to lift up and saves you a lot of work. This means that an entire project can be carried out by a single person!

## What is hydroculture?

The popularity of hydroculture is increasing rapidly because it is easier to maintain than plants grown in potting soil. A plant grown using hydroculture only needs

water once every four weeks.