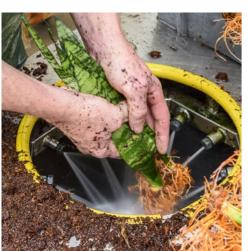

The *RUNNER* comes with a practical water-proof liner. The practical liner is available for both hydroculture (\$\partial 22 cm) and soil plants (\$\partial 32 cm).

The all-inclusive set is pre-planted with hydroculture, in which the liner is already complete planted including all accessories. The pre-planted concept is still easy to lift up and saves you a lot of work. This means that an entire project can be carried out by a single person!

## What is hydroculture?

The popularity of hydroculture is increasing rapidly because it is easier to maintain than plants grown in potting soil. A plant grown using hydroculture only needs

water once every four weeks.

This means that someone only needs to come along

12 times a year to look after your plants.

With hydroculture, the plants are grown with their roots in water. To this end, they are cultivated in a special pot with granules made from clay. Because of this airy substrate, the roots are able to take up sufficient CO2 from the