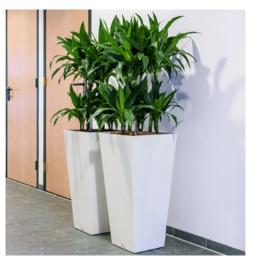

### Intro

The *RUNNER* is a fashionable planter made of lightweight synthetic material and finished in a high gloss lacquer.

The *RUNNER* is available as all-inclusive set. Make a choice out of 30 different plants, divided into three categories; Standard, de Luxe and Premium.

Each concept is pre-planted including all accessories such as granules, a practical waterproof liner and a water meter.