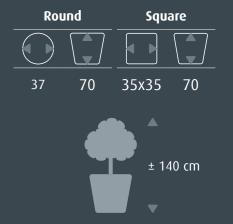

The *RUNNER* comes with a practical water-proof liner. The practical liner is available for both hydroculture (\$\partial 22 cm) and soil plants (\$\partial 32 cm).

The all-inclusive set is pre-planted with hydroculture, in which the liner is already complete planted including all accessories. The pre-planted concept is still easy to lift up and saves you a lot of work. This means that an entire project can be carried out by a single person!