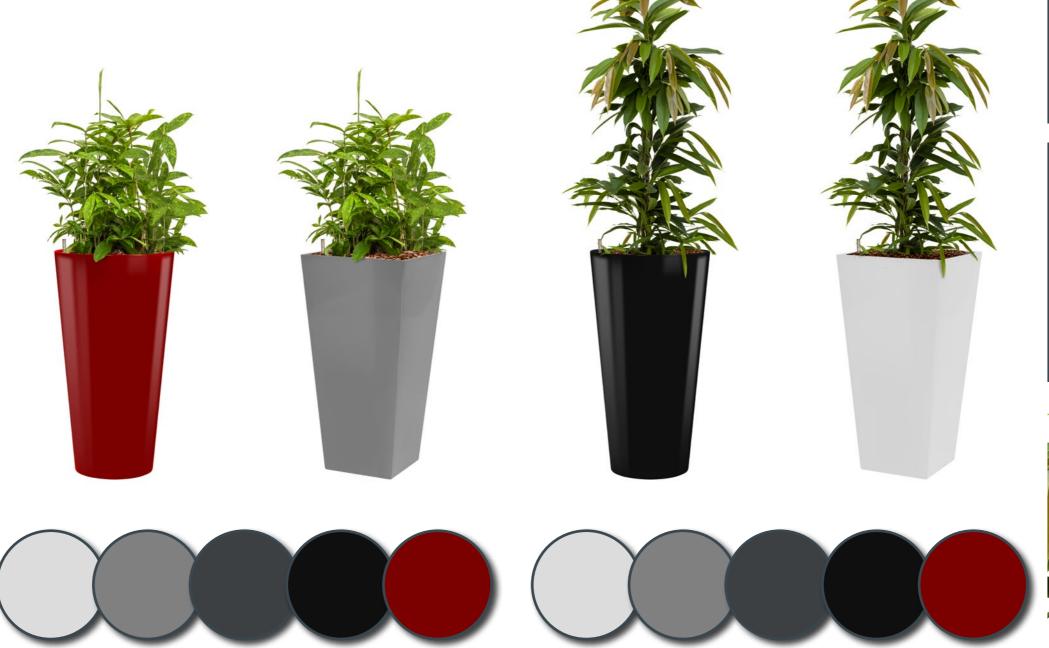

### Intro

The *RUNNER* is a fashionable planter made of lightweight synthetic material and finished in a high gloss lacquer.

The *RUNNER* is available as all-inclusive set. Make a choice out of 30 different plants, divided into three categories; Standard, de Luxe and Premium.

### All colours of rainbow

The *RUNNER* all-inclusive set is available in two different models and five popular colours: black, white, aluminium, anthracite and red.

But do you want a series of planters to match a particular colour? Besides the five standard colours mentioned above, the *RUNNER* is available in all RAL colours. These planters are just perfect for projects in which your customer's house style is the central point.