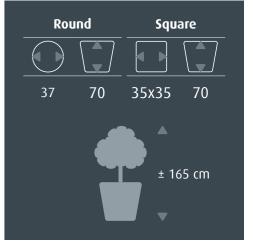

The *RUNNER* comes with a practical water-proof liner. The practical liner is available for both hydroculture (\$\partial 22 cm) and soil plants (\$\partial 32 cm).

The all-inclusive set is pre-planted with hydroculture, in which the liner is already complete planted including all accessories. The pre-planted concept is still easy to lift up and saves you a lot of work. This means that an entire project can be carried out by a single person!