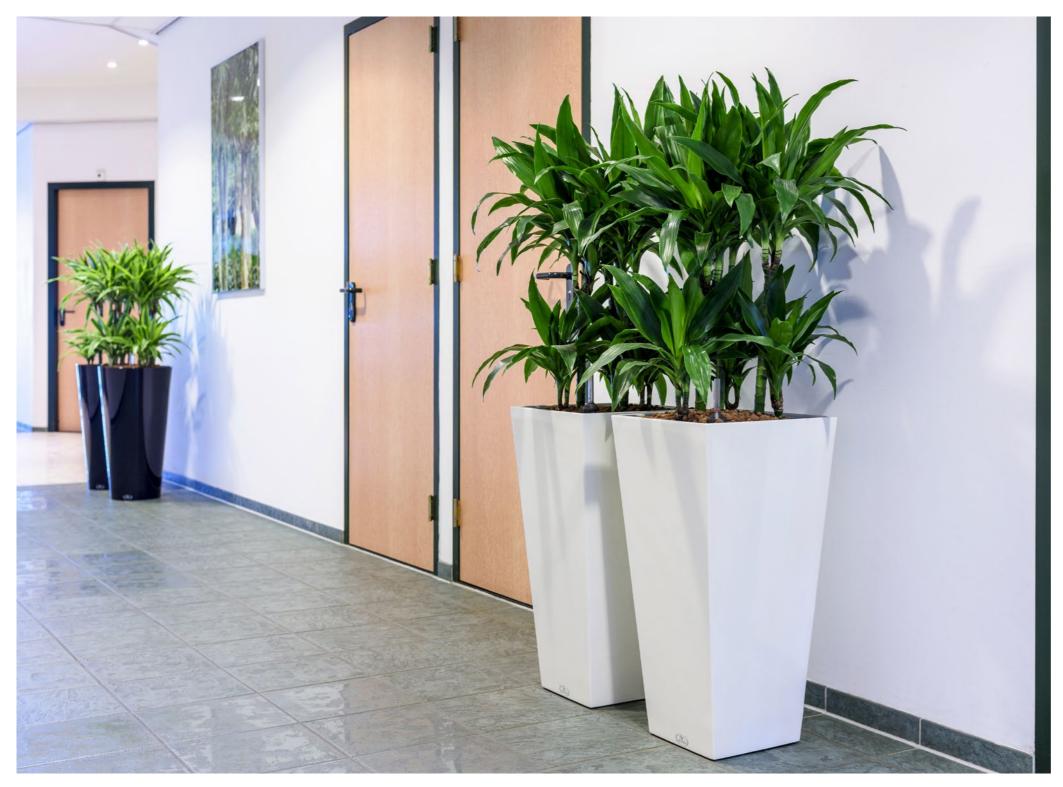

### Intro

The *RUNNER* is a fashionable planter made of lightweight synthetic material and finished in a high gloss lacquer.

The *RUNNER* is available as all-inclusive set. Make a choice out of 30 different plants, divided into three categories; Standard, de Luxe and Premium.

### All colours of rainbow

The *RUNNER* all-inclusive set is available in two different models and five popular colours: black, white, aluminium, anthracite and red.

But do you want a series of planters to match a particular colour? Besides the five standard colours mentioned above, the *RUNNER* is available in all RAL colours. These planters are just perfect for projects in which your customer's house style is the central point.