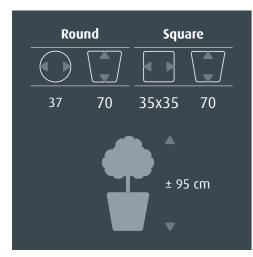

The *RUNNER* comes with a practical water-proof liner. The practical liner is available for both hydroculture (\$\partial 22 cm) and soil plants (\$\partial 32 cm).

The all-inclusive set is pre-planted with hydroculture, in which the liner is already complete planted including all accessories. The pre-planted concept is still easy to lift up and saves you a lot of work. This means that an entire project can be carried out by a single person!