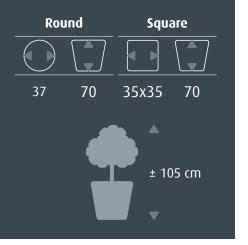

The *RUNNER* comes with a practical water-proof liner. The practical liner is available for both hydroculture (\$\partial 22 cm) and soil plants (\$\partial 32 cm).

The all-inclusive set is pre-planted with hydroculture, in which the liner is already complete planted including all accessories. The pre-planted concept is still easy to lift up and saves you a lot of work. This means that an entire project can be carried out by a single person!

# Logistics

We transport the *RUNNER* all-inclusive set in two separate parts; the planter and the pre-planted liner. You only need to lower the liner into the planter on location.

A logistics advantage is that we transport 81 planters on one pallet. And you can specify the different colours you want on the pallet.