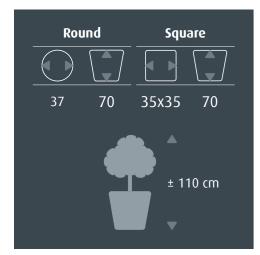

The *RUNNER* comes with a practical water-proof liner. The practical liner is available for both hydroculture (\$\partial 22 cm) and soil plants (\$\partial 32 cm).

The all-inclusive set is pre-planted with hydroculture, in which the liner is already complete planted including all accessories. The pre-planted concept is still easy to lift up and saves you a lot of work. This means that an entire project can be carried out by a single person!

# Logistics

We transport the *RUNNER* all-inclusive set in two separate parts; the planter and the pre-planted liner. You only need to lower the liner into the planter on location.

A logistics advantage is that we transport 81 planters on one pallet. And you can specify the different colours you want on the pallet.