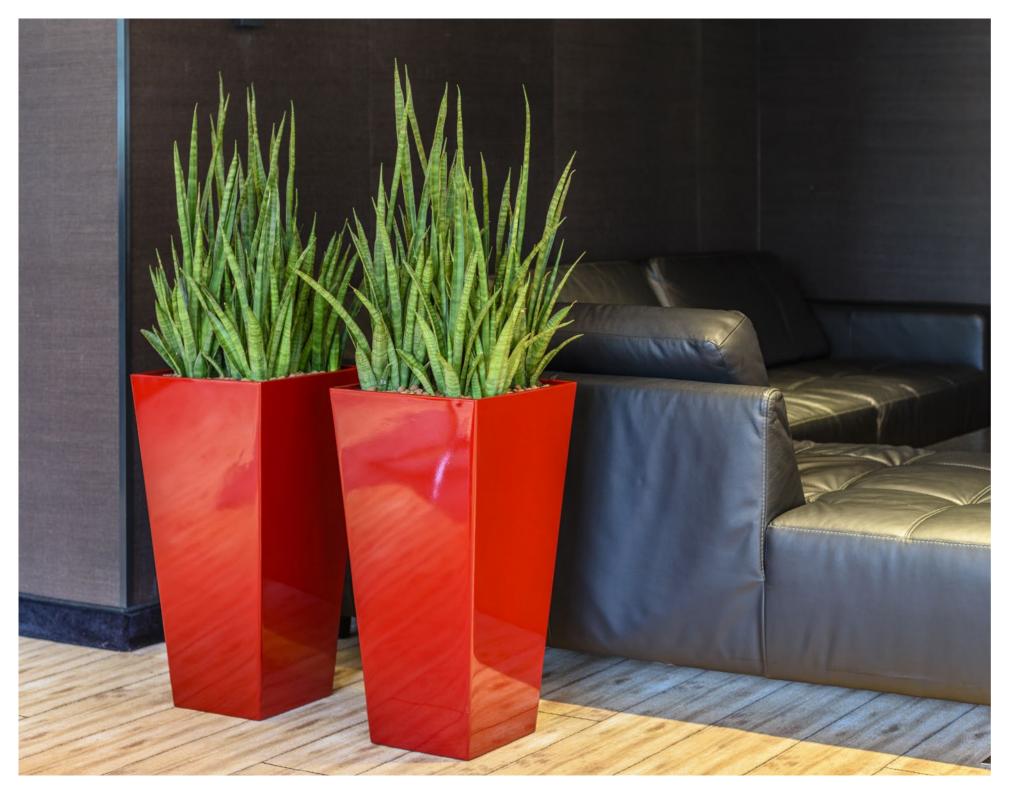

### Intro

The *RUNNER* is a fashionable planter made of lightweight synthetic material and finished in a high gloss lacquer.

The *RUNNER* is available as all-inclusive set. Make a choice out of 30 different plants, divided into three categories; Standard, de Luxe and Premium.

The *RUNNER* comes with a practical water-proof liner. The practical liner is available for both hydroculture (\$\partial 22 cm) and soil plants (\$\partial 32 cm).

The all-inclusive set is pre-planted with hydroculture, in which the liner is already complete planted including all accessories. The pre-planted concept is still easy to lift up and saves you a lot of work. This means that an entire project can be carried out by a single person!