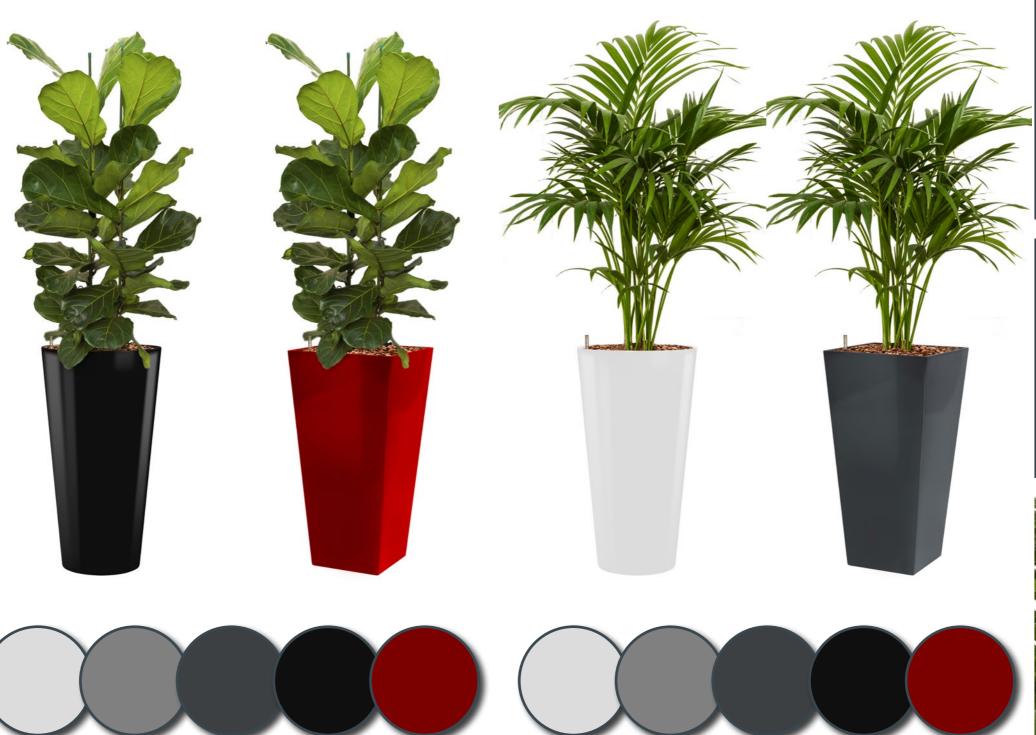

### Intro

The *RUNNER* is a fashionable planter made of lightweight synthetic material and finished in a high gloss lacquer.

The *RUNNER* is available as all-inclusive set. Make a choice out of 30 different plants, divided into three categories; Standard, de Luxe and Premium.

### All colours of rainbow

The *RUNNER* all-inclusive set is available in two different models and five popular colours: black, white, aluminium, anthracite and red.

But do you want a series of planters to match a particular colour? Besides the five standard colours mentioned above, the *RUNNER* is available in all RAL colours. These planters are just perfect for projects in which your customer's house style is the central point.