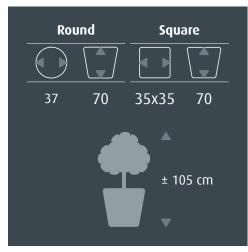

### All colours of rainbow

The *RUNNER* all-inclusive set is available in two different models and five popular colours: black, white, aluminium, anthracite and red.

But do you want a series of planters to match a particular colour? Besides the five standard colours mentioned above, the *RUNNER* is available in all RAL colours. These planters are just perfect for projects in which your customer's house style is the central point.

The *RUNNER* comes with a practical water-proof liner. The practical liner is available for both hydroculture (\$\partial 22 cm) and soil plants (\$\partial 32 cm).

The all-inclusive set is pre-planted with hydroculture, in which the liner is already complete planted including all accessories. The pre-planted concept is still easy to lift up and saves you a lot of work. This means that an entire project can be carried out by a single person!