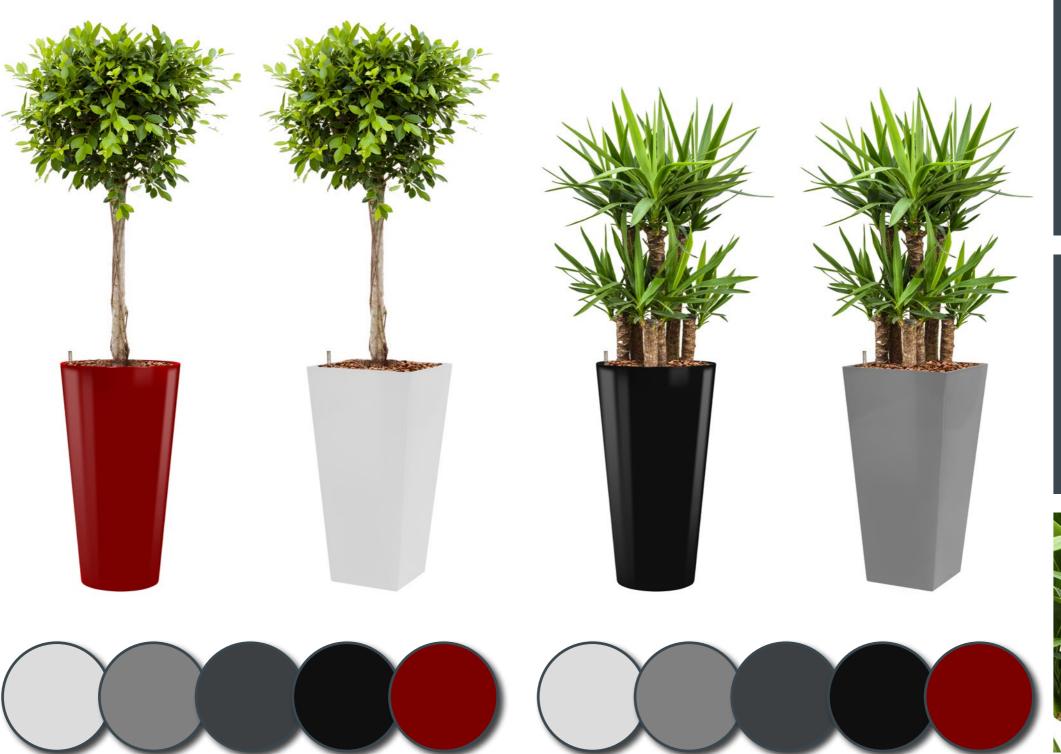

### Intro

The *RUNNER* is a fashionable planter made of lightweight synthetic material and finished in a high gloss lacquer.

The *RUNNER* is available as all-inclusive set. Make a choice out of 30 different plants, divided into three categories; Standard, de Luxe and Premium.

### All colours of rainbow

The *RUNNER* all-inclusive set is available in two different models and five popular colours: black, white, aluminium, anthracite and red.

But do you want a series of planters to match a particular colour? Besides the five standard colours mentioned above, the *RUNNER* is available in all RAL colours. These planters are just perfect for projects in which your customer's house style is the central point.