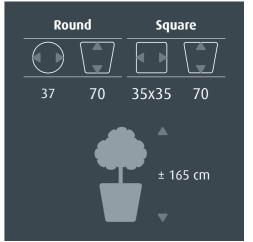

The *RUNNER* comes with a practical water-proof liner. The practical liner is available for both hydroculture (\$\partial 22 cm) and soil plants (\$\partial 32 cm).

The all-inclusive set is pre-planted with hydroculture, in which the liner is already complete planted including all accessories. The pre-planted concept is still easy to lift up and saves you a lot of work. This means that an entire project can be carried out by a single person!

## What is hydroculture?

The popularity of hydroculture is increasing rapidly because it is easier to maintain than plants grown in potting soil. A plant grown using hydroculture only needs

water once every four weeks.