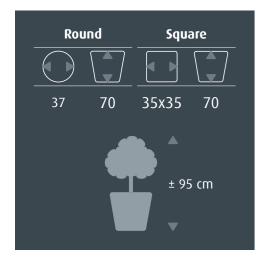

### All colours of rainbow

The *RUNNER* all-inclusive set is available in two different models and five popular colours: black, white, aluminium, anthracite and red.

But do you want a series of planters to match a particular colour? Besides the five standard colours mentioned above, the *RUNNER* is available in all RAL colours. These planters are just perfect for projects in which your customer's house style is the central point.

The *RUNNER* comes with a practical water-proof liner. The practical liner is available for both hydroculture (\$\partial 22 cm) and soil plants (\$\partial 32 cm).

The all-inclusive set is pre-planted with hydroculture, in which the liner is already complete planted including all accessories. The pre-planted concept is still easy to lift up and saves you a lot of work. This means that an entire project can be carried out by a single person!