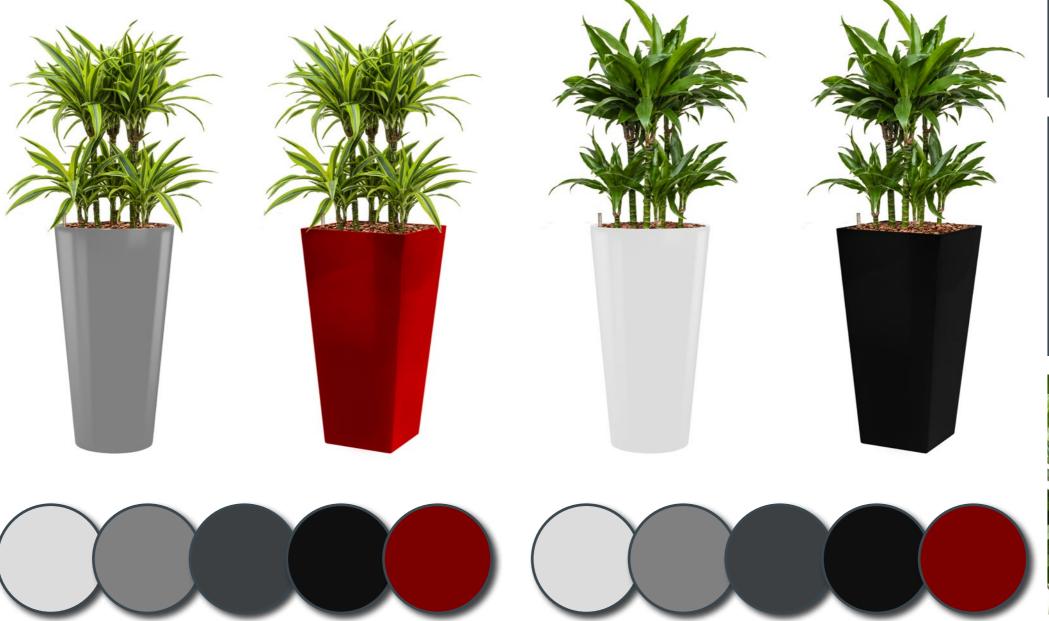

### Intro

The *RUNNER* is a fashionable planter made of lightweight synthetic material and finished in a high gloss lacquer.

The *RUNNER* is available as all-inclusive set. Make a choice out of 30 different plants, divided into three categories; Standard, de Luxe and Premium.

### All colours of rainbow

The *RUNNER* all-inclusive set is available in two different models and five popular colours: black, white, aluminium, anthracite and red.

But do you want a series of planters to match a particular colour? Besides the five standard colours mentioned above, the *RUNNER* is available in all RAL colours. These planters are just perfect for projects in which your customer's house style is the central point.