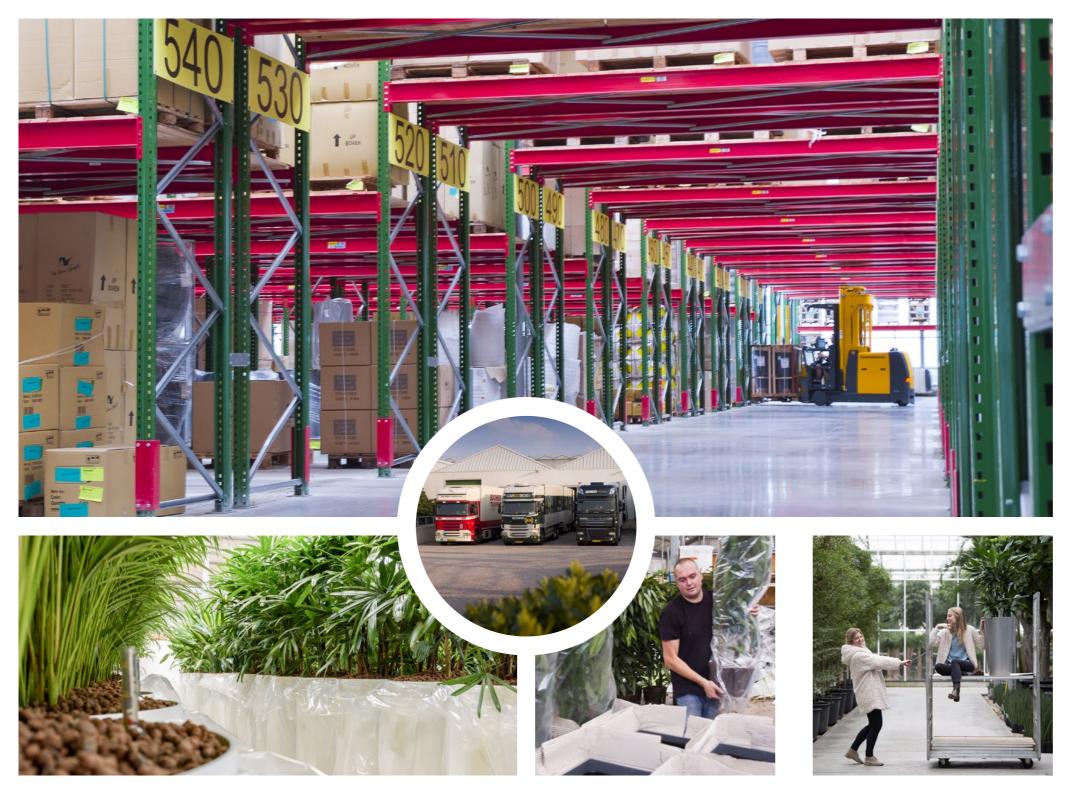

# Logistics

We transport the *RUNNER* all-inclusive set in two separate parts; the planter and the pre-planted liner. You only need to lower the liner into the planter on location.

A logistics advantage is that we transport 81 planters on one pallet. And you can specify the different colours you want on the pallet.

The *RUNNER* comes with a practical water-proof liner. The practical liner is available for both hydroculture (\$\partial 22 cm) and soil plants (\$\partial 32 cm).

The all-inclusive set is pre-planted with hydroculture, in which the liner is already complete planted including all accessories. The pre-planted concept is still easy to lift up and saves you a lot of work. This means that an entire project can be carried out by a single person!

## What is hydroculture?

The popularity of hydroculture is increasing rapidly because it is easier to maintain than plants grown in potting soil. A plant grown using hydroculture only needs

water once every four weeks.