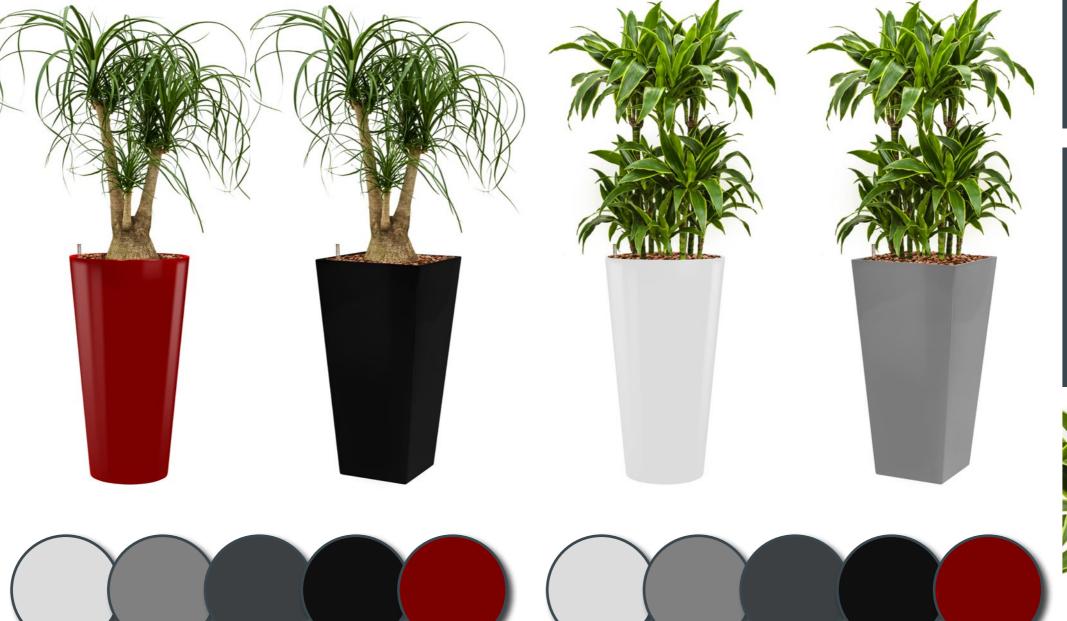

### All colours of rainbow

The *RUNNER* all-inclusive set is available in two different models and five popular colours: black, white, aluminium, anthracite and red.

But do you want a series of planters to match a particular colour? Besides the five standard colours mentioned above, the *RUNNER* is available in all RAL colours. These planters are just perfect for projects in which your customer's house style is the central point.