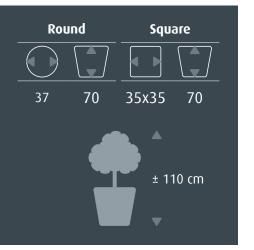

The *RUNNER* comes with a practical water-proof liner. The practical liner is available for both hydroculture (\$\partial 22 cm) and soil plants (\$\partial 32 cm).

The all-inclusive set is pre-planted with hydroculture, in which the liner is already complete planted including all accessories. The pre-planted concept is still easy to lift up and saves you a lot of work. This means that an entire project can be carried out by a single person!