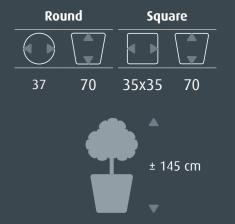

The *RUNNER* comes with a practical water-proof liner. The practical liner is available for both hydroculture (\$\partial 22 cm) and soil plants (\$\partial 32 cm).

The all-inclusive set is pre-planted with hydroculture, in which the liner is already complete planted including all accessories. The pre-planted concept is still easy to lift up and saves you a lot of work. This means that an entire project can be carried out by a single person!