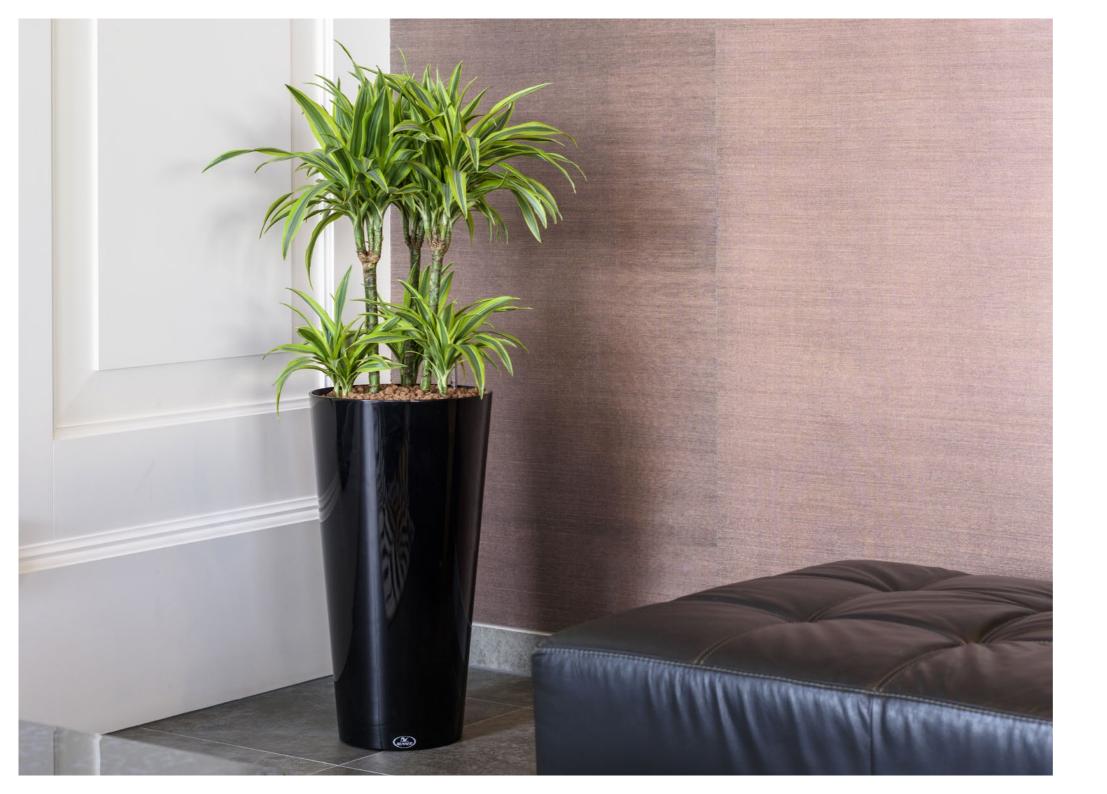

### Intro

The *RUNNER* is a fashionable planter made of lightweight synthetic material and finished in a high gloss lacquer.

The *RUNNER* is available as all-inclusive set. Make a choice out of 30 different plants, divided into three categories; Standard, de Luxe and Premium.

The *RUNNER* comes with a practical water-proof liner. The practical liner is available for both hydroculture (\$\partial 22 cm) and soil plants (\$\partial 32 cm).

The all-inclusive set is pre-planted with hydroculture, in which the liner is already complete planted including all accessories. The pre-planted concept is still easy to lift up and saves you a lot of work. This means that an entire project can be carried out by a single person!