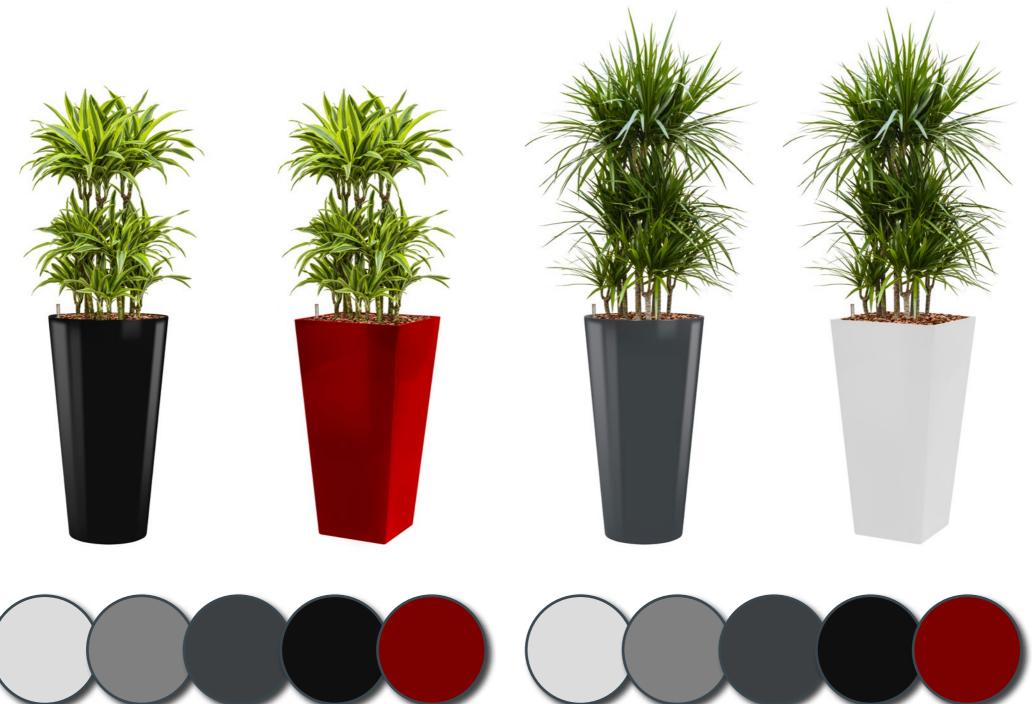

### Intro

The *RUNNER* is a fashionable planter made of lightweight synthetic material and finished in a high gloss lacquer.

The *RUNNER* is available as all-inclusive set. Make a choice out of 30 different plants, divided into three categories; Standard, de Luxe and Premium.

### All colours of rainbow

The *RUNNER* all-inclusive set is available in two different models and five popular colours: black, white, aluminium, anthracite and red.

But do you want a series of planters to match a particular colour? Besides the five standard colours mentioned above, the *RUNNER* is available in all RAL colours. These planters are just perfect for projects in which your customer's house style is the central point.