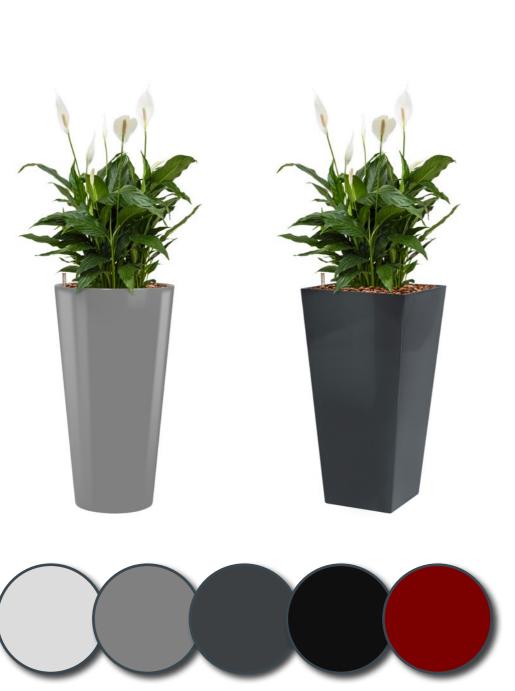

### Intro

The *RUNNER* is a fashionable planter made of lightweight synthetic material and finished in a high gloss lacquer.

The *RUNNER* is available as all-inclusive set. Make a choice out of 30 different plants, divided into three categories; Standard, de Luxe and Premium.

### All colours of rainbow

The *RUNNER* all-inclusive set is available in two different models and five popular colours: black, white, aluminium, anthracite and red.

But do you want a series of planters to match a particular colour? Besides the five standard colours mentioned above, the *RUNNER* is available in all RAL colours. These planters are just perfect for projects in which your customer's house style is the central point.

The *RUNNER* comes with a practical water-proof liner. The practical liner is available for both hydroculture (\$\partial 22 cm) and soil plants (\$\partial 32 cm).

The all-inclusive set is pre-planted with hydroculture, in which the liner is already complete planted including all accessories. The pre-planted concept is still easy to lift up and saves you a lot of work. This means that an entire project can be carried out by a single person!