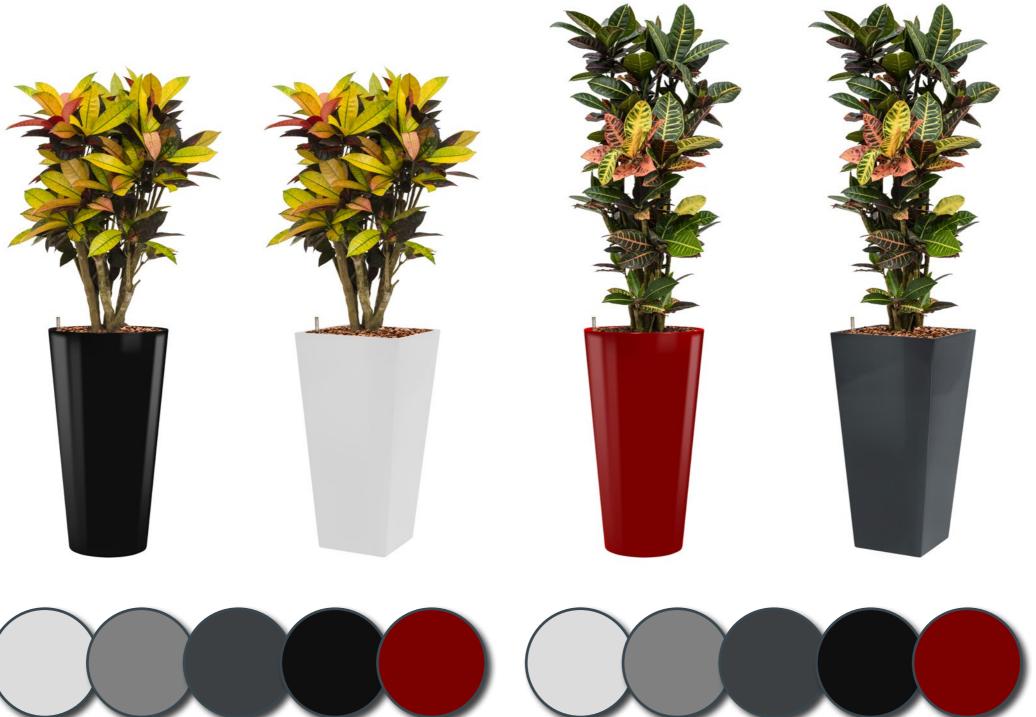

### Intro

The *RUNNER* is a fashionable planter made of lightweight synthetic material and finished in a high gloss lacquer.

The *RUNNER* is available as all-inclusive set. Make a choice out of 30 different plants, divided into three categories; Standard, de Luxe and Premium.

### All colours of rainbow

The *RUNNER* all-inclusive set is available in two different models and five popular colours: black, white, aluminium, anthracite and red.

But do you want a series of planters to match a particular colour? Besides the five standard colours mentioned above, the *RUNNER* is available in all RAL colours. These planters are just perfect for projects in which your customer's house style is the central point.

Runner De Luxe
Croton (codiaeum)
iceton

28

Runner De Luxe
Croton (codiaeum)
petra

Runner De Luxe **Dracaena arturo** 

30

Runner De Luxe **Dracaena surprise** 

Runner De Luxe **Dracaena lemon lime** 

32