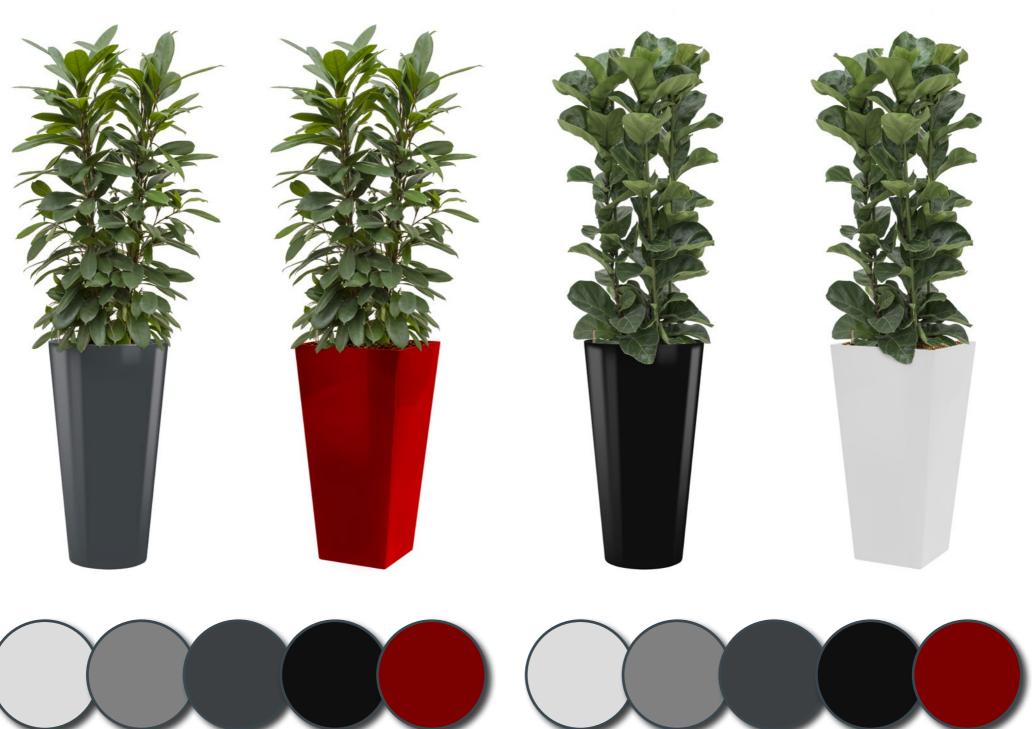

### Intro

The *RUNNER* is a fashionable planter made of lightweight synthetic material and finished in a high gloss lacquer.

The *RUNNER* is available as all-inclusive set. Make a choice out of 30 different plants, divided into three categories; Standard, de Luxe and Premium.

### All colours of rainbow

The *RUNNER* all-inclusive set is available in two different models and five popular colours: black, white, aluminium, anthracite and red.

But do you want a series of planters to match a particular colour? Besides the five standard colours mentioned above, the *RUNNER* is available in all RAL colours. These planters are just perfect for projects in which your customer's house style is the central point.