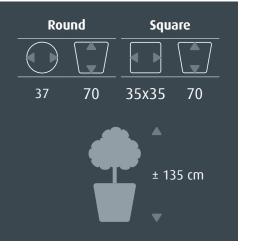

### All colours of rainbow

The *RUNNER* all-inclusive set is available in two different models and five popular colours: black, white, aluminium, anthracite and red.

But do you want a series of planters to match a particular colour? Besides the five standard colours mentioned above, the *RUNNER* is available in all RAL colours. These planters are just perfect for projects in which your customer's house style is the central point.

The *RUNNER* comes with a practical water-proof liner. The practical liner is available for both hydroculture (\$\partial 22 cm) and soil plants (\$\partial 32 cm).

The all-inclusive set is pre-planted with hydroculture, in which the liner is already complete planted including all accessories. The pre-planted concept is still easy to lift up and saves you a lot of work. This means that an entire project can be carried out by a single person!