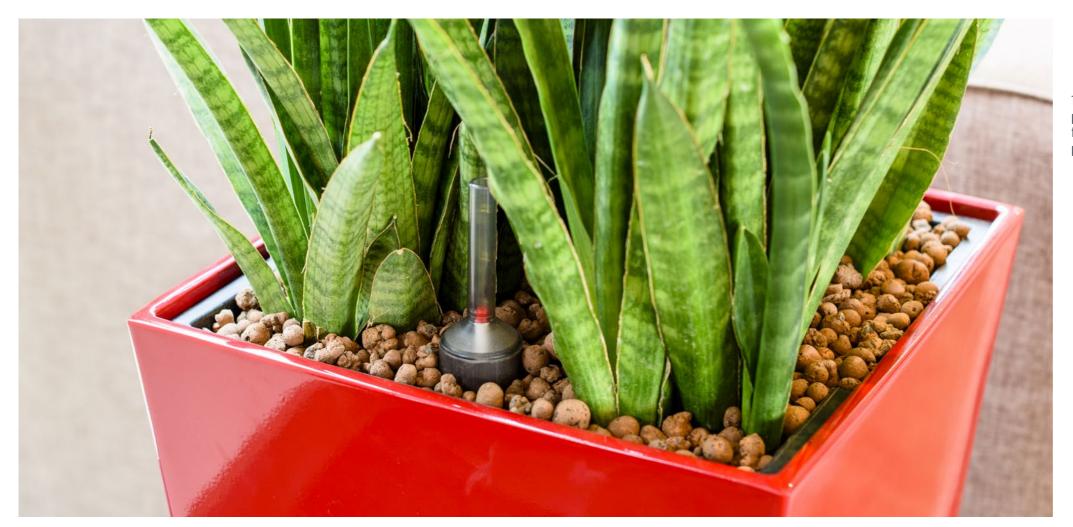

The *RUNNER* comes with a practical water-proof liner. The practical liner is available for both hydroculture (\$\partial 22 cm) and soil plants (\$\partial 32 cm).

The all-inclusive set is pre-planted with hydroculture, in which the liner is already complete planted including all accessories. The pre-planted concept is still easy to lift up and saves you a lot of work. This means that an entire project can be carried out by a single person!

You can read when and how much water the plant needs using a water meter. When the level indicator shows, "min." it is not necessary to water your plant immediately, but wait three to four days before watering your plant again.