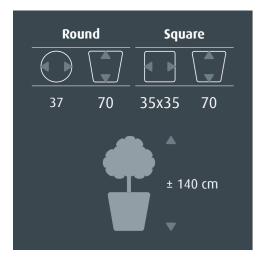

The *RUNNER* comes with a practical water-proof liner. The practical liner is available for both hydroculture (\$\partial 22 cm) and soil plants (\$\partial 32 cm).

The all-inclusive set is pre-planted with hydroculture, in which the liner is already complete planted including all accessories. The pre-planted concept is still easy to lift up and saves you a lot of work. This means that an entire project can be carried out by a single person!