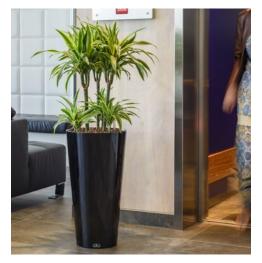

### All colours of rainbow

The *RUNNER* all-inclusive set is available in two different models and five popular colours: black, white, aluminium, anthracite and red.

But do you want a series of planters to match a particular colour? Besides the five standard colours mentioned above, the *RUNNER* is available in all RAL colours. These planters are just perfect for projects in which your customer's house style is the central point.