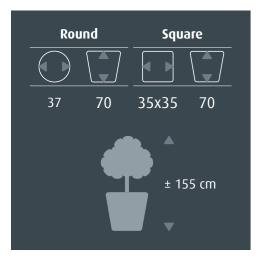

The *RUNNER* comes with a practical water-proof liner. The practical liner is available for both hydroculture (\$\partial 22 cm) and soil plants (\$\partial 32 cm).

The all-inclusive set is pre-planted with hydroculture, in which the liner is already complete planted including all accessories. The pre-planted concept is still easy to lift up and saves you a lot of work. This means that an entire project can be carried out by a single person!