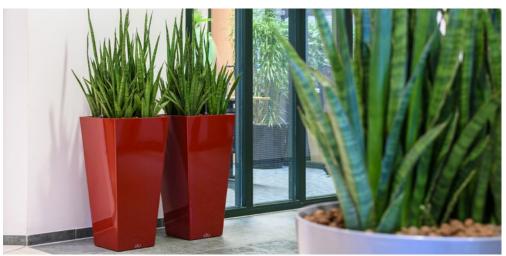

### Intro

The *RUNNER* is a fashionable planter made of lightweight synthetic material and finished in a high gloss lacquer.

The *RUNNER* is available as all-inclusive set. Make a choice out of 30 different plants, divided into three categories; Standard, de Luxe and Premium.

### All colours of rainbow

The *RUNNER* all-inclusive set is available in two different models and five popular colours: black, white, aluminium, anthracite and red.

But do you want a series of planters to match a particular colour? Besides the five standard colours mentioned above, the *RUNNER* is available in all RAL colours. These planters are just perfect for projects in which your customer's house style is the central point.