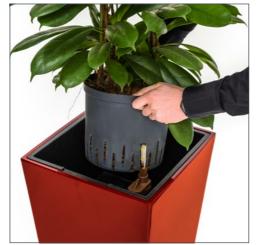

The *RUNNER* comes with a practical water-proof liner. The practical liner is available for both hydroculture (\$\partial 22 cm) and soil plants (\$\partial 32 cm).

The all-inclusive set is pre-planted with hydroculture, in which the liner is already complete planted including all accessories. The pre-planted concept is still easy to lift up and saves you a lot of work. This means that an entire project can be carried out by a single person!

# Logistics

We transport the *RUNNER* all-inclusive set in two separate parts; the planter and the pre-planted liner. You only need to lower the liner into the planter on location.

A logistics advantage is that we transport 81 planters on one pallet. And you can specify the different colours you want on the pallet.