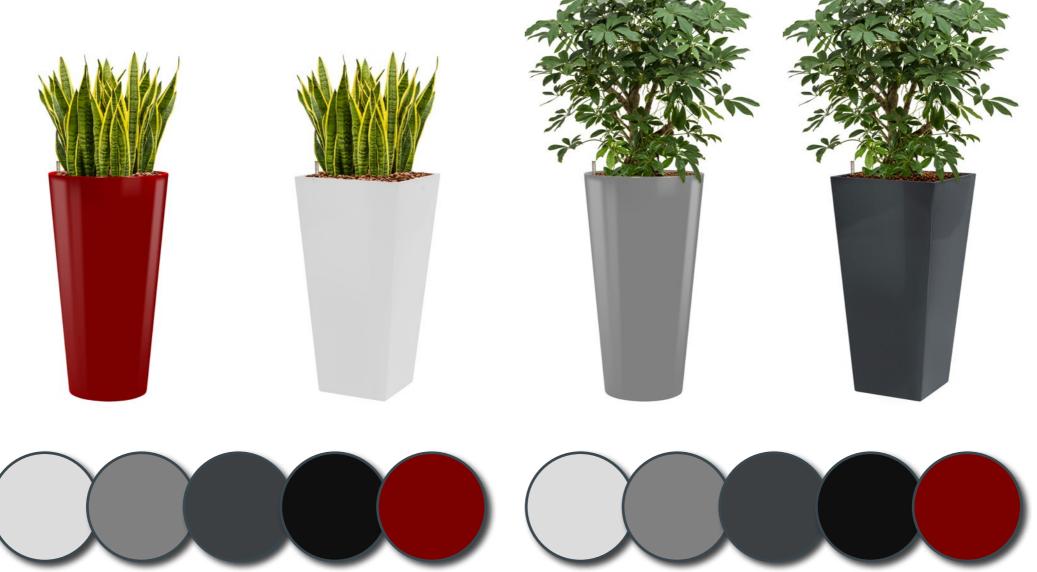

### All colours of rainbow

The *RUNNER* all-inclusive set is available in two different models and five popular colours: black, white, aluminium, anthracite and red.

But do you want a series of planters to match a particular colour? Besides the five standard colours mentioned above, the *RUNNER* is available in all RAL colours. These planters are just perfect for projects in which your customer's house style is the central point.

# Logistics

We transport the *RUNNER* all-inclusive set in two separate parts; the planter and the pre-planted liner. You only need to lower the liner into the planter on location.

A logistics advantage is that we transport 81 planters on one pallet. And you can specify the different colours you want on the pallet.