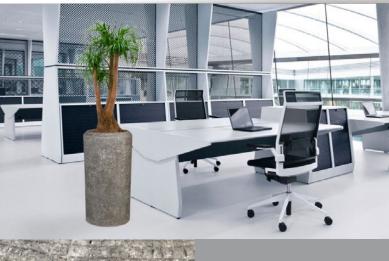

### **TIMELESS ROUND**

Polystone

### Polystone

A natural look set in a remarkably stylish design. This hand made planter radiates tranquillity in numerous spaces. Crushed stone and man-made fibres lie at the base of this Polystone planter. The version radiates prestige, suitable for all interiors and is an object of art on its own.

### **Timeless Round**

| Туре    |  |
|---------|--|
| small   |  |
| medium. |  |
| large   |  |