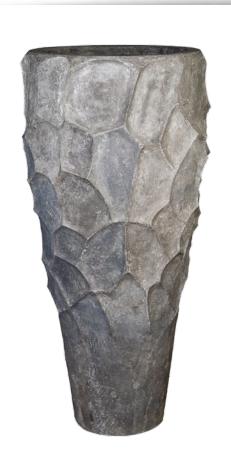

### **TIMELESS ROUND**

Polystone

### Polystone

A natural look set in a remarkably stylish design. This hand made planter radiates tranquillity in numerous spaces. Crushed stone and man-made fibres lie at the base of this Polystone planter. The version radiates prestige, suitable for all interiors and is an object of art on its own.

### **Timeless Round**

| Туре    |  |
|---------|--|
| small   |  |
| medium. |  |
| large   |  |