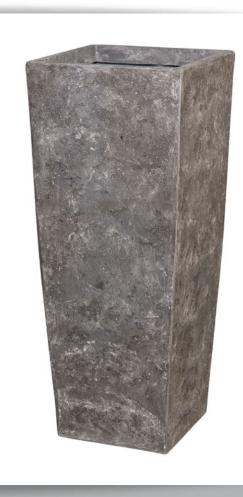

## **TIMELESS SQUARE**

Polystone

#### **Polystone**

A natural look set in a remarkably stylish design. This hand made planter radiates tranquillity in numerous spaces. Crushed stone and man-made fibres lie at the base of this Polystone planter. The version radiates prestige, suitable for all interiors and is an object of act as its arms.

### Timeless Square