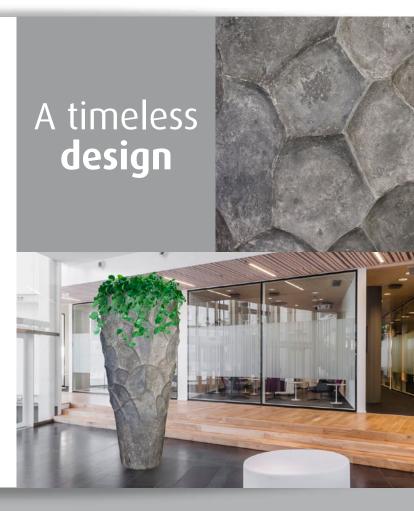

### **TIMELESS ROUND**

Polystone

### Polystone

A natural look set in a remarkably stylish design. This hand made planter radiates tranquillity in numerous spaces. Crushed stone and man-made fibres lie at the base of this Polystone planter. The version radiates prestige, suitable for all interiors and is an object of art on its own.

### **Timeless Round**

| Туре    |  |
|---------|--|
| small   |  |
| medium. |  |
| large   |  |