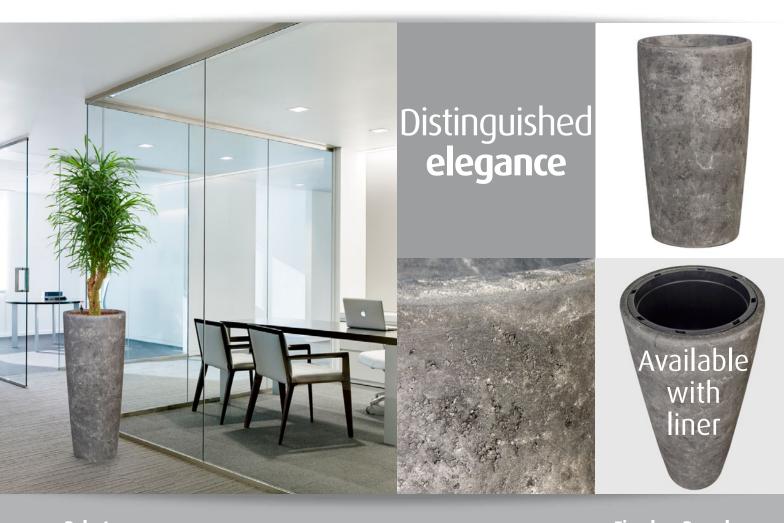

### **TIMELESS ROUND**

Polystone

### Polystone

A natural look set in a remarkably stylish design. This hand made planter radiates tranquillity in numerous spaces. Crushed stone and man-made fibres lie at the base of this Polystone planter. The version radiates prestige, suitable for all interiors and is an object of art on its own.

### **Timeless Round**

| Туре    |  |
|---------|--|
| small   |  |
| medium. |  |
| large   |  |