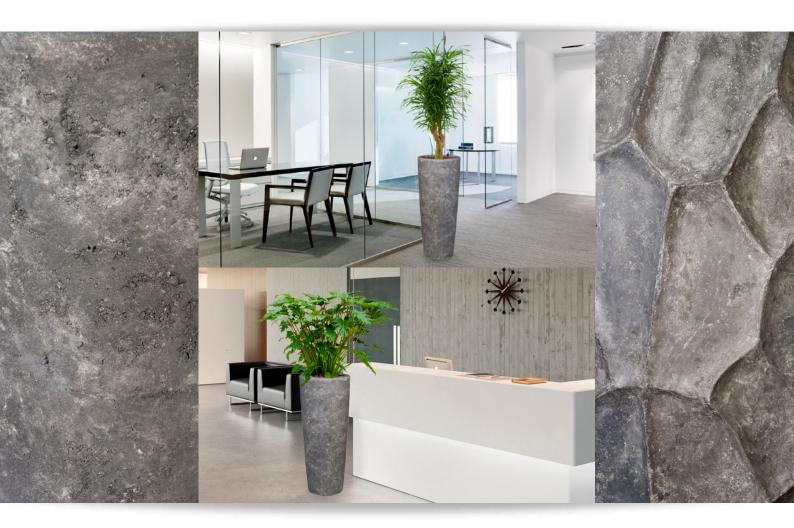

### **TIMELESS ROUND**

Polystone

### Polystone

A natural look set in a remarkably stylish design. This hand made planter radiates tranquillity in numerous spaces. Crushed stone and man-made fibres lie at the base of this Polystone planter. The version radiates prestige, suitable for all interiors and is an object of art on its own.

### **Timeless Round**

| Туре    |  |
|---------|--|
| small   |  |
| medium. |  |
| large   |  |